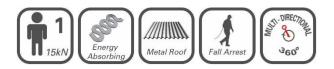

www.safetylink.com

Catalogue

Anchor Layout Video

**Temporary Anchor** 

**TEMPLINK 5000** 

- TEMPLINK 5000 is a patented multidirectional temporary anchor designed to absorb energy when a fall is arrested.
- Suitable for mounting on metal roof sheeting with steel purlins or timber battens.
- Lightweight compact portable unit, enabling easy manoeuvring to desired location with easy grip handle.
- Less fixings required due to energy absorbing features.
- Single person temporary roof anchor.
- Rated at 15kN.

## STANDARDS

Complies with AS/NZ5532:2013 and EN759:2012.