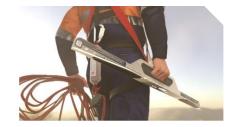

www.safetylink.com

Catalogue

Anchor Layout Video

**Temporary Anchor** 

**TEMPLINK 5000** 

- TEMPLINK 5000 is a patented multidirectional temporary anchor designed to absorb energy when a fall is arrested.
- Suitable for mounting on metal roof sheeting with steel purlins or timber battens.
- Lightweight compact portable unit, enabling easy manoeuvring to desired location with easy grip handle.
- Less fixings required due to energy absorbing features.
- Single person temporary roof anchor.
- Rated at 15kN.

## WHAT AM I USED FOR?

SafetyLink's Temporary Anchor has been designed for metal roof sheeting where an anchor is required for a temporary period of time in a location that does not need to be revisited, providing the end user with an array of uncomplicated and secure features.