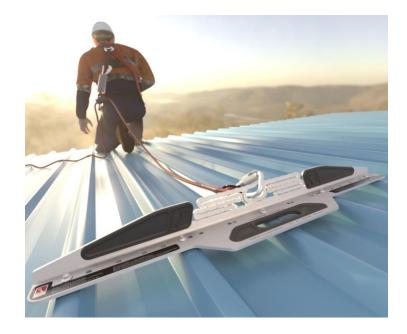

www.safetylink.com

Catalogue

Anchor Layout Video

**Temporary Anchor** 

**TEMPLINK 5000** 

- TEMPLINK 5000 is a patented multidirectional temporary anchor designed to absorb energy when a fall is arrested.
- Suitable for mounting on metal roof sheeting with steel purlins or timber battens.
- Lightweight compact portable unit, enabling easy manoeuvring to desired location with easy grip handle.
- Less fixings required due to energy absorbing features.
- Single person temporary roof anchor.
- Rated at 15kN.

## WHAT AM I USED FOR?

SafetyLink's Temporary Anchor has been designed for metal roof sheeting where an anchor is required for a temporary period of time in a location that does not need to be revisited, providing the end user with an array of uncomplicated and secure features.