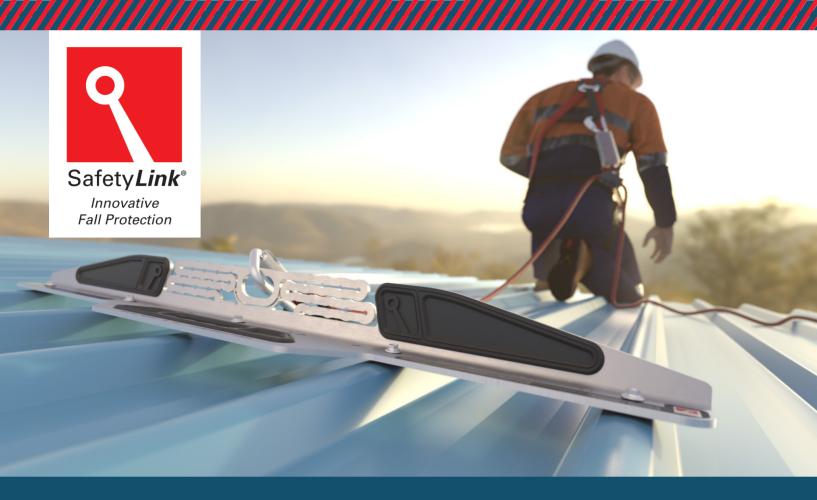

## TEMPLINK 5000

Safety Link's NEW Patented Temporary Roof Anchor

COMPLIES WITH CURRENT AS/NZS 5532 STANDARD

Safety *Link* Pty Ltd **1300 789 545** +61 2 4964 1068 info@safetylink.com

'Innovative Fall Protection'

Safety *Link*'s new patented Temp*Link* 5000 temporary anchor not only provides you with a certified anchor to AS/NZS 5532, but also an anchor that gives you the confidence you need when working at heights. The anchor's patented energy absorbing feature gives you the ability to work in multiple directions while working on a range of different roof types.

- Multi directional 316 stainless steel.
- R Easy grip handle.
- Fast, compact, portable, lightweight and relocatable.
- Less fixings required due to energy absorbing features.
- Single person temporary roof anchor.
- Rated at 15kN.
- Complies with AS/NZ5532:2013 and EN759:2012.