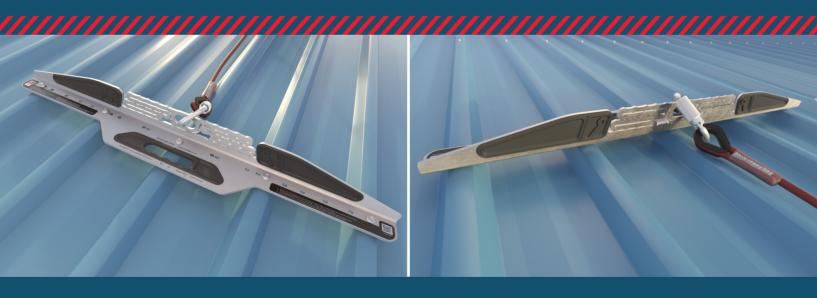

- Multi directional 316 stainless steel.
- R Easy grip handle.
- Fast, compact, portable, lightweight and relocatable.
- Less fixings required due to energy absorbing features.
- Single person temporary roof anchor.
- Rated at 15kN.
- Complies with AS/NZ5532:2013 and EN759:2012.

The Temp**Link** 5000 is a multi-directional roof anchor. A fall is never an anticipated event therefore the direction of your fall cannot be accurately predicted. The Temp**Link** 5000 is designed and tested as a multi-directional anchor.