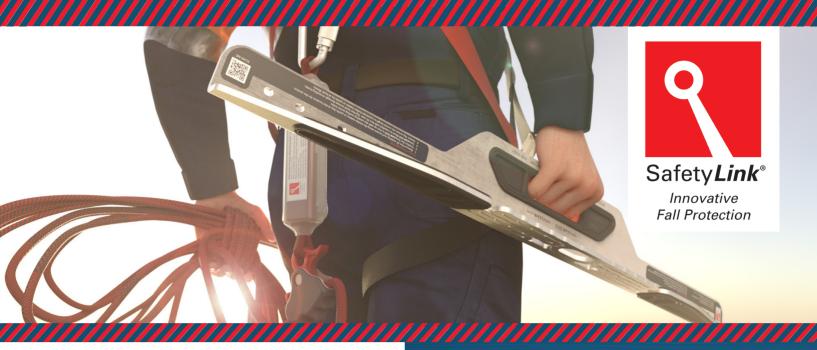

Safety *Link*'s new patented Temp*Link* 5000 temporary anchor not only provides you with a certified anchor to AS/NZS 5532, but also an anchor that gives you the confidence you need when working at heights. The anchor's patented energy absorbing feature gives you the ability to work in multiple directions while working on a range of different roof types.

- Multi directional 316 stainless steel.
- R Easy grip handle.
- Fast, compact, portable, lightweight and relocatable.
- Less fixings required due to energy absorbing features.
- Single person temporary roof anchor.
- Rated at 15kN.
- Complies with AS/NZ5532:2013 and EN759:2012.