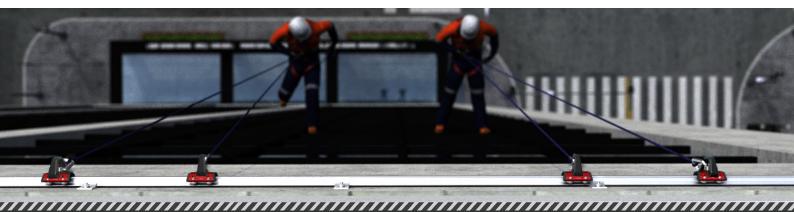

The Safety *Link* **H-RAIL** is an Australian Made rail system suitable for use as part of a personal fall protection system. The **H-RAIL** offers a horizontal rail system with one or multiple Mobile Anchor Points for attaching to. The **H-RAIL** can be installed in three orientations; overhead, wall and floor.

- Australian Made.
- Can be used for a live load (abseiling).
- For use on steel and concrete structures.
- H-RAIL is suitable when limited fall clearance is available.
- Custom made rail sections and corners can also be supplied upon request to meet your personal requirements.
- Custom bends with a minimum radius of 200mm.
- R Easy for pull testing when installed into concrete.
- Reasily integrated into the structure of a building and allowing continuous movement with innovative shuttle.
- Uniquely designed shuttle is designed to traverse smoothly through system, eliminating realignment of shuttle.
- The H-RAIL horizontal rail system is compliant with AS/NZS 1891.2, EN795:2012 and PD CEN/TS 16415:2013.