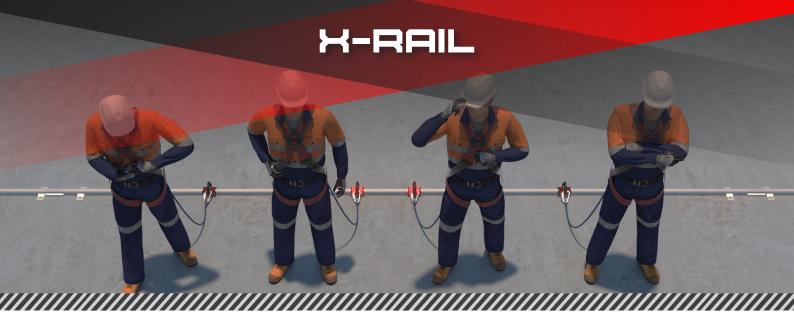

The Safety *Link* **H-RAIL** is an Australian Made rail system suitable for use as part of a personal fall protection system. The **H-RAIL** offers a horizontal rail system with one or multiple Mobile Anchor Points for attaching to. The **H-RAIL** can be installed in three orientations; overhead, wall and floor.