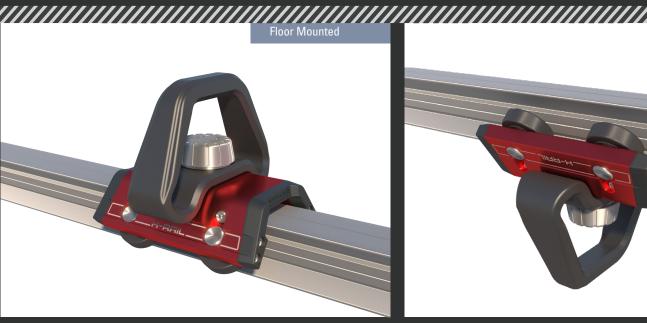

The Safety *Link* **H-RAIL** is an Australian Made rail system suitable for use as part of a personal fall protection system. The **H-RAIL** offers a horizontal rail system with one or multiple Mobile Anchor Points for attaching to. The **H-RAIL** can be installed in three orientations; overhead, wall and floor.