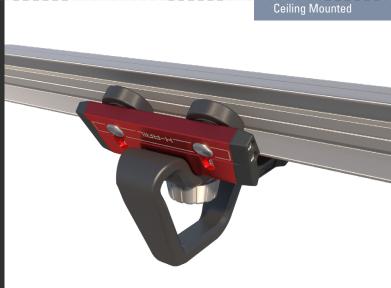

The Safety *Link* **H-RAIL** is an Australian Made rail system suitable for use as part of a personal fall protection system. The **H-RAIL** offers a horizontal rail system with one or multiple Mobile Anchor Points for attaching to. The **H-RAIL** can be installed in three orientations; overhead, wall and floor.