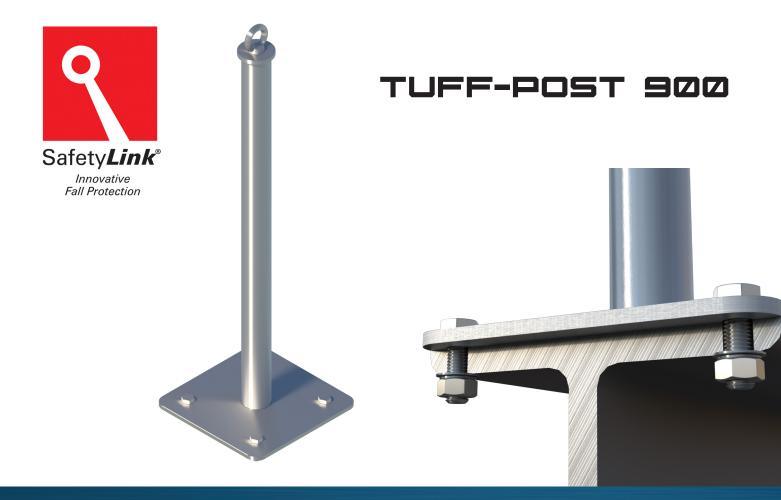

## **Steel Mounted with Collared Eyebolt**

Tuff Post *is designed to raise the height of a height safety system using a 900mm* Tuff Post.

Tuff Post is a sealed unit made entirely from stainless steel. Designed to be submerged into garden beds, water and other mediums. Tuff Post is used in conjunction with a Safety*Link* lifeline or energy absorbing eyebolt system.

- Tuff Post 900 raises system 900mm off the ground.
- Easy waterproofing with no base reinforcing obstructions.
- Tall enough to extend over garden beds, parapet walls, solar panels, air conditioning systems etc.
- Extends through false ceilings.
- Made from 316 stainless steel.