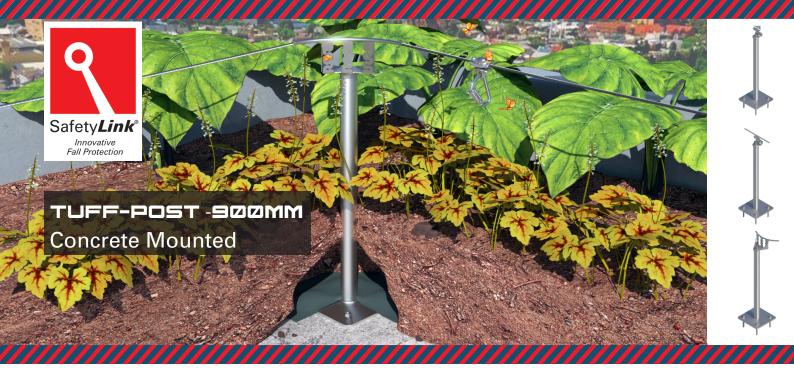

Reach new heights with Safety*Link*'s 900mm **TUFF-POST**. Similar in design to our 150, 300 and 600mm **TUFF-POSTS** our new 900mm post is a sealed unit made entirely from 316 stainless steel. SafetyLink's **TUFF-POST** range can be submerged into gardens beds, water environments and a multitude of other mediums.

The 900mm **TUFF-POST** raises the height of the system enabling the system to protrude above garden beds, parapet walls, solar panels, air conditioning systems and any other obstacles located on the roof. This enables the user or users to walk freely, reducing entanglement with obstacles.

The **TUFF-POST** can be installed into steel or concrete structures. All our **TUFF-POSTS** are designed to install onto minimum 150mm concrete slab thickness, which cater to local and global building designs/structures.

- Can be installed into minimum concrete slab thickness 150mm.
- **R** Easy waterproofing with no base reinforcing obstructions.
- Energy absorbing.
- Weighs 10kg.
- Minimal components to install.
- Tall enough to extend over garden beds, parapet walls, solar panels, air conditioning systems etc.
- **T** Extends through false ceilings.
- ▲ Made from 316 stainless steel.