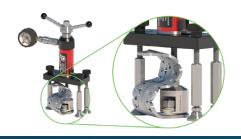

s, air conditioning systems and any other obstacles located on the roof. This enables the user or users to walk freely, reducing entanglement with obstacles.

The **TUFF-POST** can be installed into steel or concrete structures. All our **TUFF-POSTS** are designed to install onto minimum 150mm concrete slab thickness, which cater to local and global building designs/structures.

- Can be installed into minimum concrete slab thickness 150mm.
- **R** Easy waterproofing with no base reinforcing obstructions.
- Energy absorbing.
- Weighs 10kg.
- Minimal components to install.
- Tall enough to extend over garden beds, parapet walls, solar panels, air conditioning systems etc.
- **T** Extends through false ceilings.
- ▲ Made from 316 stainless steel.

## Load Testing of FrogLine with Tuff Post



## Safety*Link* will provide you with the following:

- All products tested and manufactured to Australian and New Zealand Standards.
- All distributors and installers are trained to use Safety *Link* products.
- Supply installation guides, testing results and product sheets.
- Layout Design Service providing compliant roof safety systems.
- Supply a large range of roof anchors that protect you from the ground up, allowing complete access to your roof.
- Installers are qualified to do yearly inspections on your anchors as per Australian and New Zealand Standards.



## Safety Link Pty Ltd 1300 789 545

+61 2 4964 1068 info@safetylink.com



For further information and to order our products visit our website.

www.safetylink.com