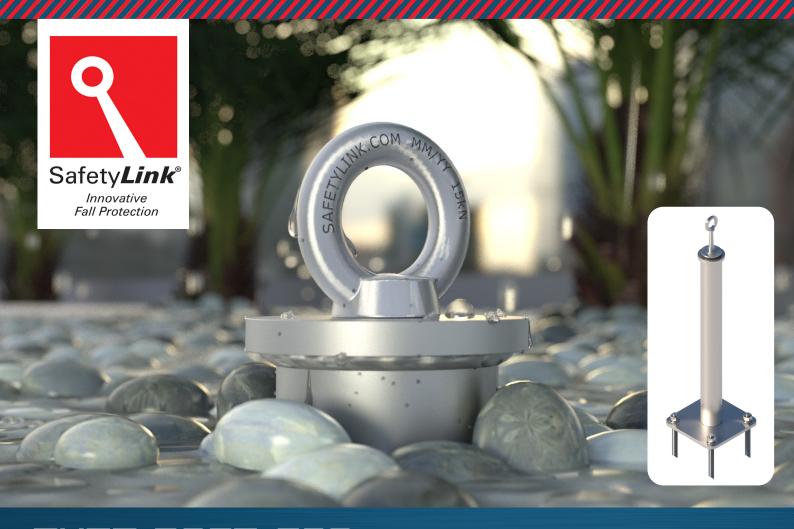

## TUFF-POST 600

## Concrete Mounted with RetroLink

Product Code: TUFF-POST600R-C-RET

TUFF POST is designed to raise the height of a height safety system using a 600mm TUFF POST.

TUFF POST is a sealed unit made entirely from stainless steel. Designed to be submerged into garden beds, water and other mediums. TUFF POST is used in conjunction with a Safety Link lifeline or energy absorbing eyebolt system.

- TUFF POST **SZZ** raises system 600mm off the ground.
- ▼ TUFF POST can be used with the FrogLine Lifeline, energy absorbing Abseil Eyebolt or collared eyebolt
- Suits positions like garden beds on roof tops.
- Must be chemically fastened.