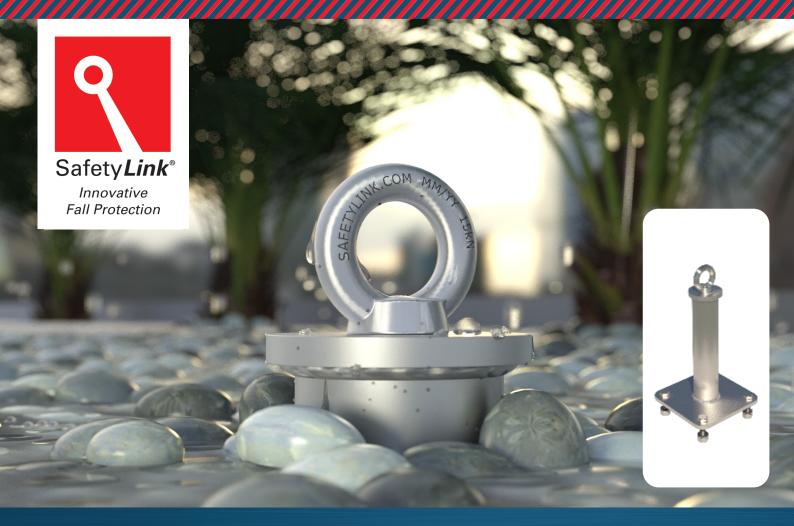

## TUFF-POST 300 Steel Mounted

Product Code: TUFF-POST300R-S-COL

TUFF POST is designed to raise the height of a height safety system using a 300mm TUFF POST.

TUFF POST is a sealed unit made entirely from stainless steel. Designed to be submerged into garden beds, water and other mediums. TUFF POST is used in conjunction with a Safety Link lifeline or energy absorbing eyebolt system.

- TUFF POST 300 raises system 300mm off the ground.
- TUFF POST can be used with the FrogLine Lifeline, energy absorbing Abseil Eyebolt or collared eyebolt.
- Suits positions like garden beds on roof tops.