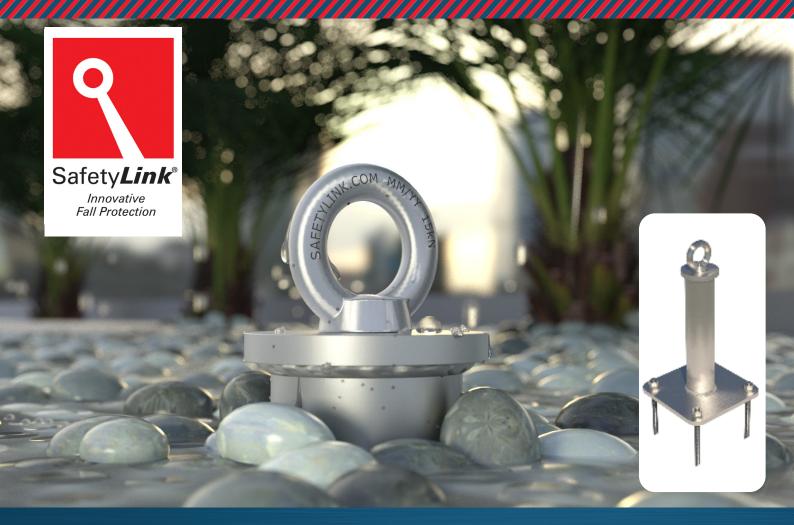

## TUFF-POST 300 Concrete Mounted

Product Code: TUFF-POST300R-C-COL

TUFF POST is a sealed unit made entirely from stainless steel. Designed to be submerged into garden beds, water and other mediums. TUFF POST is used in conjunction with a Safety*Link* lifeline or energy absorbing eyebolt system.

- **TLFF POST 300** raises system 300mm off the ground.
- TUFF POST can be used with the FrogLine Lifeline, energy absorbing Abseil Eyebolt or collared eyebolt.
- Suits positions like garden beds on roof tops.
- Must be chemically fastened.

**TUFF POST** is designed to raise the height of a height safety system using a 300mm **TUFF POST**.