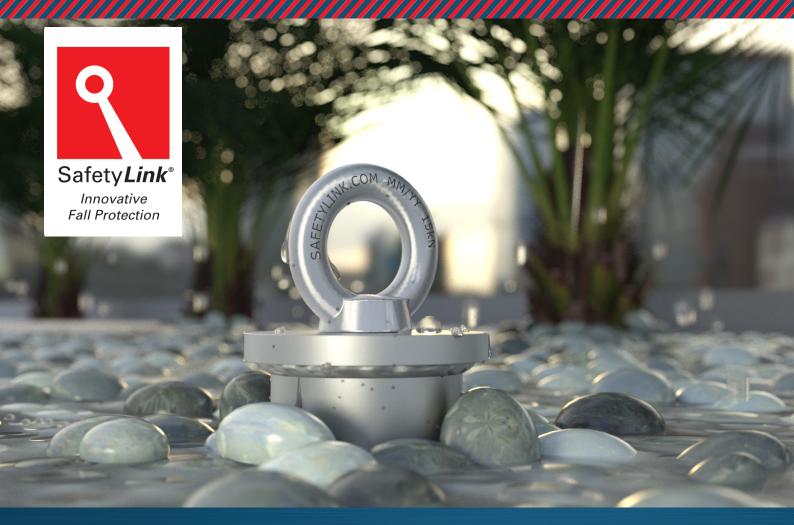

## TUFF-POST 150 Concrete Mounted

Product Code: TUFF-POST150R-C-COL

TUFF POST is designed to raise the height of a height safety system using a 150mm TUFF POST.

TUFF POST is a sealed unit made entirely from stainless steel. Designed to be submerged into garden beds, water and other mediums. TUFF POST is used in conjunction with a Safety Link lifeline or energy absorbing eyebolt system.

- TUFF POST 15Ø raises system 150mm off the ground.
- ▼ TUFF POST can be used with the FrogLine Lifeline, energy absorbing Abseil Eyebolt or collared eyebolt
- Suits positions like garden beds on roof tops.
- Must be chemically fastened.