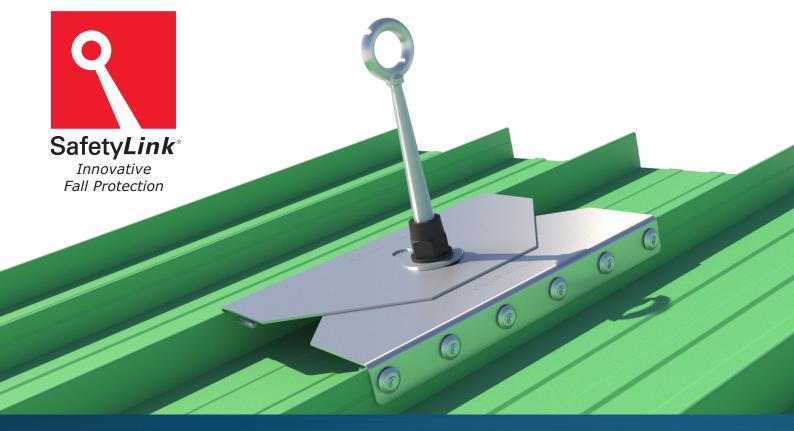

## Brownbuilt Surface Link - Surface Mounted Anchor

Safety**Links** Brownbuilt SurfaceLink is designed for use on metal roof sheet profiles where access to timber is difficult. Adjustable design to suit different roof profiles.

- SurfaceLink Plates bent to suit Longline / Brownbuilt sheeting.
- Surface mounted anchors must not be used for rope access (abseiling).
- Install using 12 x 8 mm Bulbtite Rivets, 7.7 x 34.0 length, 6.4-15.9 Grip, (Yellow seal) (RV6605-9-10W).
- Multi-directional fall protection.
- Single person energy absorbing anchor.
- Rated at 15kN.
- Complies with AS/NZS 1891.4.