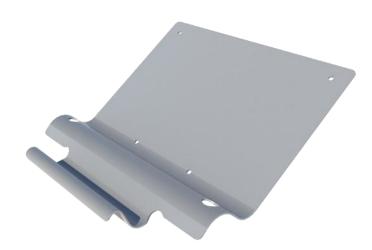

## LADDERLINK

Fixed Ladder Bracket | Product Code: LADFX001-30

- Permanent ladder bracket to suit roof pitch 20 to 30 degrees.
- Quick and easy installation.
- Essential entry point system to stabilise your ladder.
- LaderLinks have a protective membrane in the form of a powdercoat finish, this ensures
  your LadderLink is ready for use and ready for any additional colour matching you apply.
- LadderLinks are rated to 150kg and must only be installed to structures and fixings capable of supporting 150kg.

## WHAT AM I USED FOR?

Essential entry point system to any height safety system. Made from marine grade aluminium the LadderLink is designed to support a ladder, stopping sideways movement and therefore holding the ladder in place safely.

| COMPLETE UNIT - PRODUCT CODE: LADFX001-30 |                                                |     |             |
|-------------------------------------------|------------------------------------------------|-----|-------------|
| Product Parts                             | Description                                    | Qty | Weight (kg) |
| LADFX001-30                               | Ladderink: Bent for 20 to 30 degree pitch roof | 1   | 2.203       |