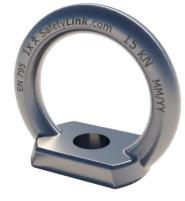

## DATA SHEET Eyehook M16

- ▲ Single person anchor.
- A Rated at 15kN.
- A No Thread.
- ▲ Designed for M16 Bolt.

Attach to concrete and steel structures.

▲ Internal Diametre of eyehook is 50mm.

STANDARDS Complies with EN795:2012.

## COMPLETE UNIT - PRODUCT CODE: EYEHOOK\_M16

| Product Parts | Description                  | Qty | Material            |
|---------------|------------------------------|-----|---------------------|
| EYEHOOK M16   | Eyehook:Eyehook for M16 bolt | 1   | 316 Stainless Steel |