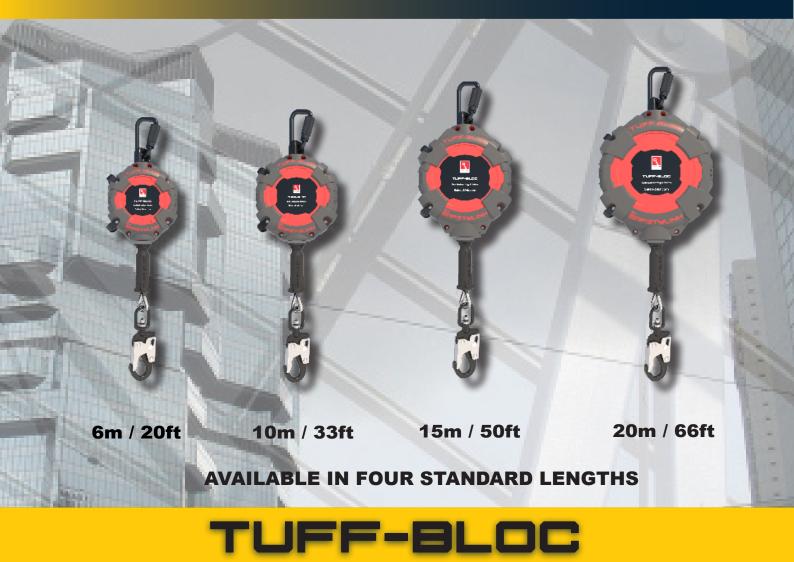

## **TOUGH & DURABLE | SHOCK PROTECTION**

Introducing the **TUFF-BLOC**, an exciting new addition to Safety*Link*'s personal protection range.

The **TUFF-BLOC** features an energy absorbing over-mould design suitable for robust environments. This unique housing provides protection to the internal mechanisms and allows for easy storage when stacking.

- ▲ Tough durable housing built for hard knocks.
- ▲ 140kg rated.
- ▲ Built in fall indicator.
- Ezy-Grip handle providing easy installation when holding up SRL for install.
- ▲ Carry/storage clip.
- ▲ Four different lengths 6m, 10m, 15m and 20m.
- ▲ 5 year service life\*
- ▲ Certified with EN360:2002 and AS/NZS 1891.3:2020.