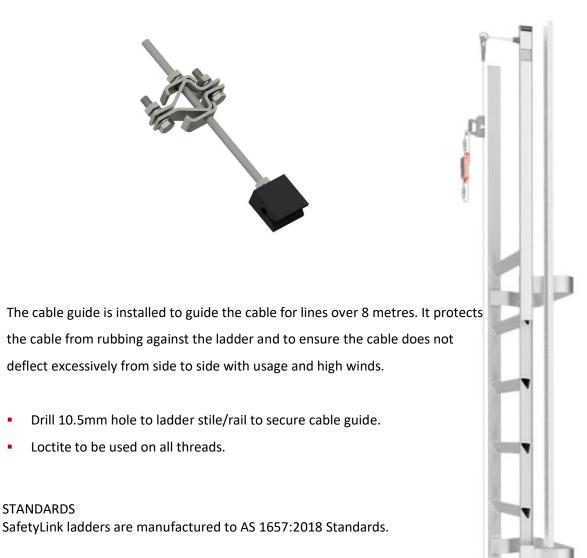

## Desc Lado

COMPLETE UNIT - PRODUCT CODE: LADER001.17

| Description        | Weight (kg) | Measurements | Material     |
|--------------------|-------------|--------------|--------------|
| Ladder Cable Guide | 0.50        | 32cmx9cmx3cm | Steel/Rubber |