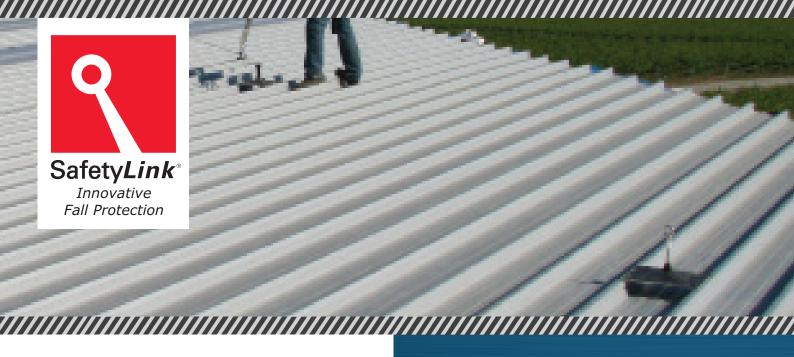

Safety *Link* Pty Ltd **1300 789 545** +61 2 4964 1068 info@safetylink.com

'Innovative Fall Protection'

Safety**Links** Classic surface mounted anchor point designed for use on metal roof sheet profiles where access to timber is difficult. Multitude of drilling points to suit different profiles.

Classic surface mounted roof anchor is multi directional, attaching to the top of the profile on the roof sheeting for superior waterproofing.

Classic plate comes in two different grades of material, either marine grade aluminium which is a light weight design, or 316 stainless steel plate.