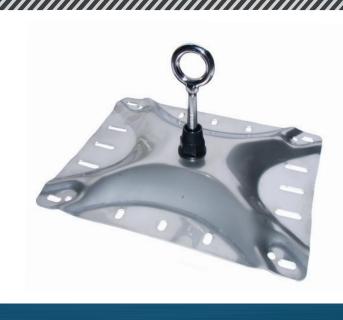

## Metal Roof Anchor • Energy absorbing. • Multi directional 316 stainless steel, surface mounted anchor. • Suits a multitude of roof profiles. • Secured with ten 8mm bulbtite rivets. • Rated as a one person anchor.

- Marine grade aluminium plate or stainless steel plate.
- 316 stainless steel eyebolt.
- Suits a multitude of roof profiles.
- Surface mounted anchors must not be used for rope access (abseiling).
- Multi-directional fall protection.
- Single person energy absorbing anchor.
- Rated at 15kN.
- Complies with AS/NZS 1891.4.

Classic surface mounted roof anchor is multi directional, attaching to the top of the profile on the roof sheeting for superior waterproofing.

Classic plate comes in two different grades of material, either marine grade aluminium which is a light weight design, or 316 stainless steel plate.

SafetyLink Eyebolt is forged from 316 stainless steel with powerful energy absorbing qualities.

Safety**Link's** roof anchors are multi-directional. A fall is never an anticipated event when working at heights, therefore the direction of your fall cannot be accurately predicted. All Safety**Link** roof anchors are designed and tested as multi-directional.