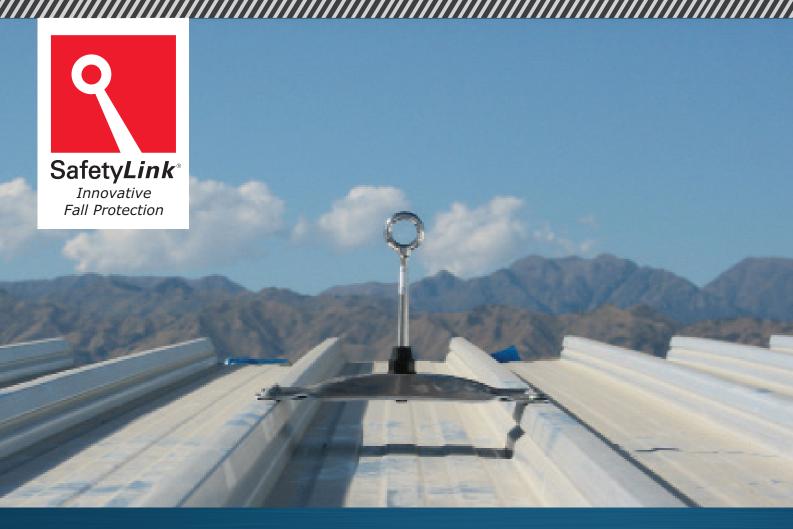

## Classic<sup>™</sup>

Surface Mounted Anchor

Safety *Links* patented Classic Surface Mounted Roof Anchor.

Safety *Link* Pty Ltd **1300 789 545** +61 2 4964 1068 info@safetylink.com

'Innovative Fall Protection'

Safety**Links** Classic surface mounted anchor point designed for use on metal roof sheet profiles where access to timber is difficult. Multitude of drilling points to suit different profiles.

Classic surface mounted roof anchor is multi directional, attaching to the top of the profile on the roof sheeting for superior waterproofing.

Classic plate comes in two different grades of material, either marine grade aluminium which is a light weight design, or 316 stainless steel plate.