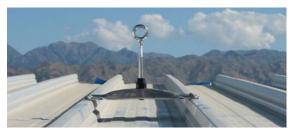

## WHAT AM I USED FOR?

An anchor point designed for use on metal roof sheet profiles where access to timber is difficult. Adjustable design to suit different roof profiles.

safetylink.com

Catalogue

Safety Centre Training