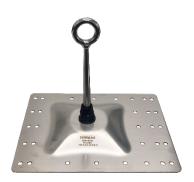

## SURFACELINK - Stainless Steel Surface Mounted Anchor

- SurfaceLink Anchor suits a multitude of roof profiles.
- △ Surface mounted anchors <u>must not</u> be used for rope access (abseiling).
- △ Install using 10 Rivets (Drill Size 7.8-8.2mm, 27.7mm length, 1.0-9.5mm grip).
- △ The building or structure for the anchorages must be assessed by an engineer, unless it is clear to a competent person that the structure is adequate.

| COMPLETE UNIT - PRODUCT CODE: HSURF001+RIVETS |                            |     | Weight: 1.501kg     |
|-----------------------------------------------|----------------------------|-----|---------------------|
| Product Parts                                 | Description                | Qty | Material            |
| EYEBOLT-SURFACELINK                           | SurfaceLink Eyebolt        | 1   | 316 Stainless Steel |
| NUT LOCKING HEX                               | Locking Hex Nut            | 1   | 316 Stainless Steel |
| ADV-PLATE-SS-305-H                            | SurfaceLink Plate: 305mm   | 1   | 316 Stainless Steel |
| WASHER 700D-SS                                | Washer: 70 OD              | 1   | 316 Stainless Steel |
| SPRING WASHER M16                             | Spring Washer: M16         | 1   | 316 Stainless Steel |
| NUT M16                                       | Nut: M16                   | 1   | 316 Stainless Steel |
| FOAM-TAPE 29 cm                               | Adhesive single sided tape | 2   | Foam                |
| RIVETS_8mm(27)                                | Rivets: 8mm                | 10  | Alum                |