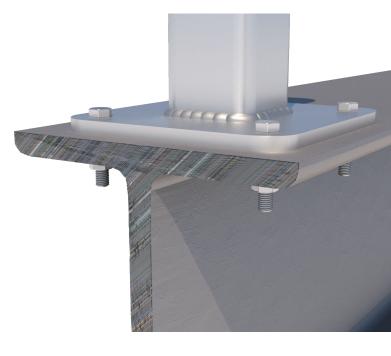

## TUFF-POST 300

Steel Mounted with RetroLink

Product Code: TUFF-POST300S-RET

TUFF POST is designed to raise the height of a height safety system using a 300mm TUFF POST.

TUFF POST is a sealed unit made entirely from stainless steel. Designed to be submerged into garden beds, water and other mediums. TUFF POST is used in conjunction with a Safety Link lifeline or energy absorbing eyebolt system.

- ▼ TUFF POST 300 raises system 300mm off the ground.
- ▼ TUFF PDST can be used with the FrogLine Lifeline, energy absorbing Abseil Eyebolt or collared eyebolt.
- Suits positions like garden beds on roof tops.