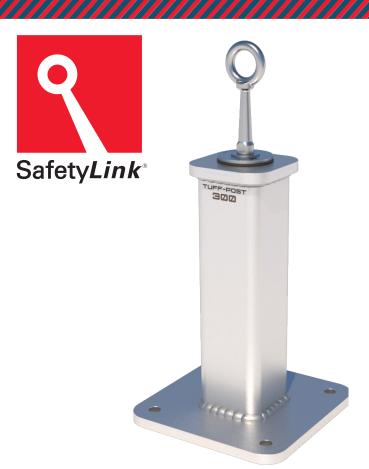

## TUFF-POST 300

Steel Mounted with RetroLink

Product Code: TUFF-POST300S-RET

TUFF POST is designed to raise the height of a height safety system using a 300mm TUFF POST.

TUFF POST is a sealed unit made entirely from stainless steel. Designed to be submerged into garden beds, water and other mediums. TUFF POST is used in conjunction with a Safety Link lifeline or energy absorbing eyebolt system.

- ▼ TUFF POST 300 raises system 300mm off the ground.
- ▼ TUFF PDST can be used with the FrogLine Lifeline, energy absorbing Abseil Eyebolt or collared eyebolt.
- Suits positions like garden beds on roof tops.