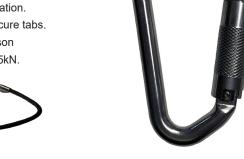

#### Karabiner

- Locking Karabiner
- Rated xxkN.
- · Gate opening xxmm.
- · Auto Locking, 3 step opening, xxkN rated gate.
- xxmm long, xxmm wide.

**Gear Bag** 