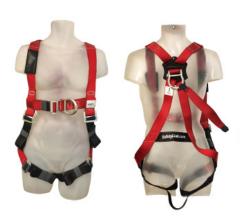

### Harness Full Body

#### HARNES017

- · Lightweight.
- Front and Rear attachment points.
- · Gear Loops for rescue scenarios.
- · Adjustable quality alloy buckles creating maximum user adjustment.
- Traceability label pack includes a page that can be easily marked

site specific traceability documentation.