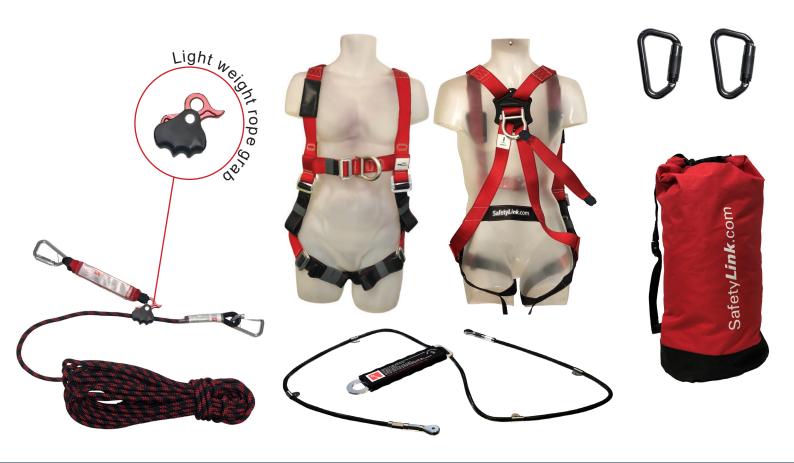

# Safety Link® Premium Plus Roof Workers Kit with Temporary Roof Anchor

Product code: ROOFKIT\_SL+TEMPL003

### SafetyLink's Roof Workers Kit components:

- 1 x SafetyLink Full Body Harness
- 1 x SafetyLink 20m Adjustable Rope Line with Energy Absorber with two karabiners
- 1 x SafetyLink TempLink 3000 (temporary roof anchor)
- 2 x SafetyLink Karabiners
- 1 x SafetyLink Gear Bag
- △ SafetyLink's harness is fitted with all alloy hardware to reduce weight on the user.
- △ 5 point adjustable harness which caters for a wider range of personnel.
- △ Harness equipped with dorsal extension strap for ease of connection to rear fall arrest point.
- **2**0 metre rope line with lightweight rope grab and built in energy absorber to give you greater access.
- △ SafetyLink's roofers kit protects users up to 140kg.
- ▲ Aluminium double action karabiners with 16kN gate strength to help eliminate forced rollout.
- ▲ Heavy duty backpack with external clear window for inspection record card storage.
- ▲ TEMPLINK 3000 is a patented multi-directional fall device designed to absorb energy when a fall is arrested.