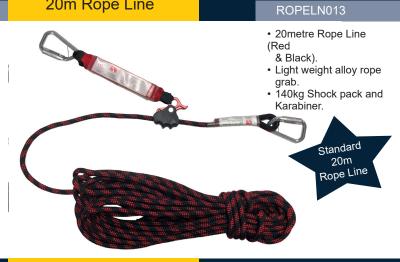

### 20m Rope Line

### SafetyLink's Roof Workers Kit components:

- 1 x SafetyLink Full Body Harness
- 1 x SafetyLink 20m Adjustable Rope Line with Energy Absorber with two karabiners
- 1 x SafetyLink TempLink 3000 (temporary roof anchor)
- 2 x SafetyLink Karabiners
- 1 x SafetyLink Gear Bag
- △ SafetyLink's harness is fitted with all alloy hardware to reduce weight on the user.
- △ 5 point adjustable harness which caters for a wider range of personnel.
- △ Harness equipped with dorsal extension strap for ease of connection to rear fall arrest point.
- **2**0 metre rope line with lightweight rope grab and built in energy absorber to give you greater access.
- △ SafetyLink's roofers kit protects users up to 140kg.
- ▲ Aluminium double action karabiners with 16kN gate strength to help eliminate forced rollout.
- ▲ Heavy duty backpack with external clear window for inspection record card storage.
- ▲ TEMPLINK 3000 is a patented multi-directional fall device designed to absorb energy when a fall is arrested.