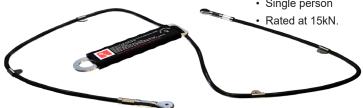

## TempLink 3000

#### TEMPL003

- · 316 stainless steel.
- · Lightweight compact unit, enabling easy manoeuvring to desired location.
- · Easy to secure tabs.
- Single person