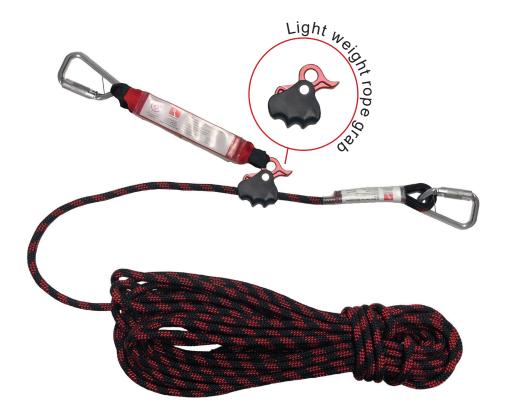

## SafetyLink<sup>®</sup> 20m Rope Line with Energy Absorber

Product code: ROPELN022

## 20 metre rope line with lightweight rope grab and built in energy absorber to give you greater access.

- SafetyLink 20m Adjustable Rope Line with Energy Absorber and two Karabiners.
- Red and Black.
- Light wieght alloy Rope Grab.
- 140kg Shock Pack.