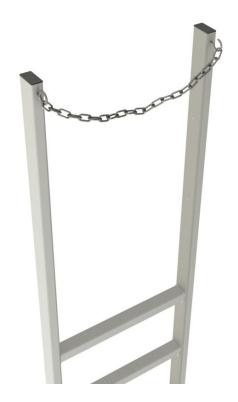

Terms and Conditions

Installation Handbook

Catalogue

Ladder Safety Chain | Product Code: LADER001.15

- Glavanized safety chain for use on SafetyLink ladders.
- Mounted on SafetyLink Ladderhead.

## A FALL RESCUE PLAN SHOULD BE DEVELOPED PRIOR TO USING SAFETYLINK EQUIPMENT

| COMPLETE UNIT - PRODUCT CODE: LADER001.15 |             |            |
|-------------------------------------------|-------------|------------|
| Description                               | Weight (kg) | Material   |
| Ladder Safety Chain with Eyelets          | 0.50        | Galvanised |