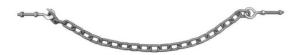

Terms and Conditions

Installation Handbook

Catalogue

Ladder Safety Chain | Product Code: LADER001.15

- Glavanized safety chain for use on SafetyLink ladders.
- Mounted on SafetyLink Ladderhead.

## A FALL RESCUE PLAN SHOULD BE DEVELOPED PRIOR TO USING SAFETYLINK EQUIPMENT

| COMPLETE UNIT - PRODUCT CODE: LADER001.15 |             |            |
|-------------------------------------------|-------------|------------|
| Description                               | Weight (kg) | Material   |
| Ladder Safety Chain with Eyelets          | 0.50        | Galvanised |