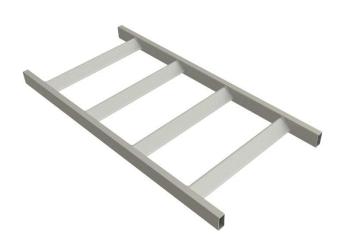

Conditions

Installation Handbook

Catalogue

1200 Ladder Section | Product Code: LADER001.03

- 1200mm ladder section.
- Includes coupling channels for joining sections together.
- Swaged rungs for extra strength.
- All rungs are ergonomically designed for maximum grip at all angles.
- Heavy gauge aluminium for superior strength.

## A FALL RESCUE PLAN SHOULD BE DEVELOPED PRIOR TO USING SAFETYLINK EQUIPMENT

| COMPLETE UNIT - PRODUCT CODE: LADER001.03 |             |               |                        |
|-------------------------------------------|-------------|---------------|------------------------|
| Description                               | Weight (kg) | Measurements  | Material               |
| 1200mm Ladder Section                     | 5.5         | 1.2mx60cmx7cm | Marine Grade Alumimium |