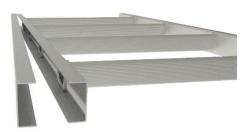

## **STANDARDS**

SafetyLink ladders are manufactured to AS 1657 Standards.

Assembling the SafetyLink® Permanent Ladder System is a simple exercise with SafetyLink's comprehensive installation guides. The individual ladder pieces join together with an outer coupling channel that is placed over the top of the inner channel and pop riveted into place.