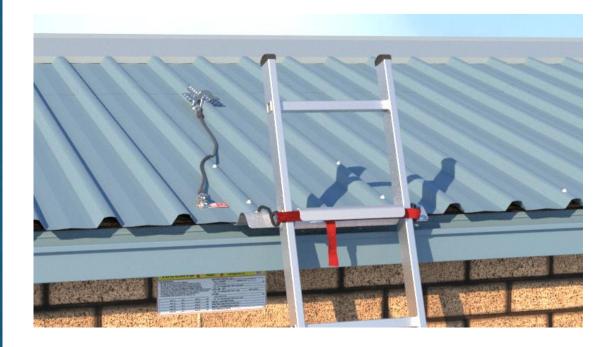

## **LADDERLINK**

Ladder Restraint Strap | Product Code: LADFX009

- Quick and easy installation.
- The Ladder Restraint Strap is to be used in conjunction with the Fixed LadderLink.
- Secure your ladder to the Fixed LadderLink ensuring the strap is tensioned and installed under the support cradle to prevent tripping hazards.