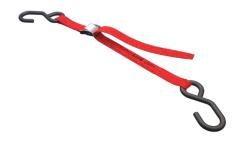

## **LADDERLINK**

Ladder Restraint Strap | Product Code: LADFX009

- Quick and easy installation.
- The Ladder Restraint Strap is to be used in conjunction with the Fixed LadderLink.
- Secure your ladder to the Fixed LadderLink ensuring the strap is tensioned and installed under the support cradle to prevent tripping hazards.

| COMPLETE UNIT - PRODUCT CODE: LADFX009 |              |     |             |                       |
|----------------------------------------|--------------|-----|-------------|-----------------------|
| Product Parts                          | Description  | Qty | Weight (kg) | Material              |
| LADFX009                               | Ladder Strap | 1   | 0.021       | Webbing/Plastic Hooks |