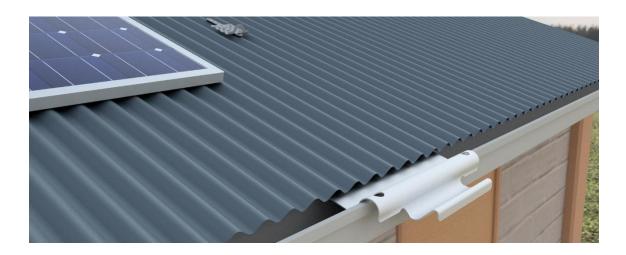

## LADDERLINK

Extended Fixed Ladder Bracket | Product Code: LADFX002

- Essential entry point system to stabilise your ladder.
- Quick and easy installation.
- To extend beyond box gutters and larger areas.
- 980mm gutter to end, overall length 1115mm.
- LaderLinks have a protective membrane in the form of a powdercoat finish, this ensures
  your LadderLink is ready for use and ready for any additional colour matching you apply.
- LadderLinks are rated to 150kg and must only be installed to structures and fixings capable of supporting 150kg.

## WHAT AM I USED FOR?

Essential entry point system to any height safety system. Made from marine grade aluminium the LadderLink is designed to support a ladder, stopping sideways movement and therefore holding the ladder in place safely.