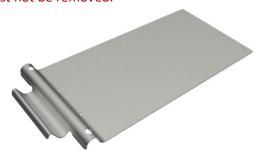

## LADDERLINK

Extended Fixed Ladder Bracket | Product Code: LADFX002

- Essential entry point system to stabilise your ladder.
- Quick and easy installation.
- To extend beyond box gutters and larger areas.
- 980mm gutter to end, overall length 1115mm.
- LaderLinks have a protective membrane in the form of a powdercoat finish, this ensures
  your LadderLink is ready for use and ready for any additional colour matching you apply.
- LadderLinks are rated to 150kg and must only be installed to structures and fixings capable of supporting 150kg.

| COMPLETE UNIT - PRODUCT CODE: LADFX002 |                     |     |             |                        |
|----------------------------------------|---------------------|-----|-------------|------------------------|
| Product Parts                          | Description         | Qty | Weight (kg) | Material               |
| LADFX002                               | Ladderink: Extended | 1   | 6.6         | Marine Grade Alumimium |

⚠ Protective coating must not be removed.