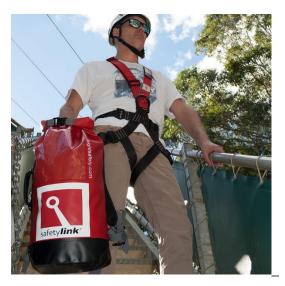

## Waterproof Dry Bag | Product Code: KITBAG009

Keep your ropes, harness and tools dry when using SafetyLink's waterproof equipment dry bag.

- 25L water proof, dust proof & stain resistant dry bag.
- Easy fold down opening, convenient to carry.
- Welded seems for durability.
- Made from 500D heavy duty PVC.
- Reflective padded back straps with D ring gear loops.
- Ergonomic durable padded back.
- Oval base stabilizes bag and maximises space.
- Side carrying handle.
- Adjustable chest and waist straps.
- Clear identification window-pocket fits A5.
- Inside zipped pocket.
- SafetyLink Waterproof Equipment Bag.
- 100% Waterproof backpack, made from heavy duty 500D PVC material.
- Ergonomic padded back plate lined with netting for fast drying and cooling.
- Fully adjustable shoulder, chest and waist straps with D gear rings and high visibility reflective patches on the shoulder straps.