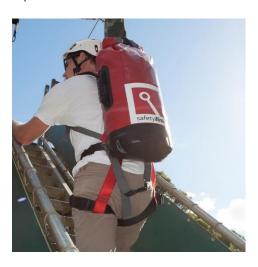

## Waterproof Dry Bag | Product Code: KITBAG009

Keep your ropes, harness and tools dry when using SafetyLink's waterproof equipment dry bag.

- 25L water proof, dust proof & stain resistant dry bag.
- Easy fold down opening, convenient to carry.
- Welded seems for durability.
- Made from 500D heavy duty PVC.
- Reflective padded back straps with D ring gear loops.
- Ergonomic durable padded back.
- Oval base stabilizes bag and maximises space.
- Side carrying handle.
- Adjustable chest and waist straps.
- Clear identification window-pocket fits A5.
- Inside zipped pocket.
- SafetyLink Waterproof Equipment Bag.
- 100% Waterproof backpack, made from heavy duty 500D PVC material.
- Ergonomic padded back plate lined with netting for fast drying and cooling.
- Fully adjustable shoulder, chest and waist straps with D gear rings and high visibility reflective patches on the shoulder straps.