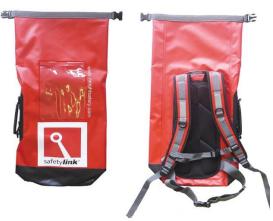

## Waterproof Dry Bag | Product Code: KITBAG009

Keep your ropes, harness and tools dry when using SafetyLink's waterproof equipment dry bag.

- 25L water proof, dust proof & stain resistant dry bag.
- Easy fold down opening, convenient to carry.
- Welded seems for durability.
- Made from 500D heavy duty PVC.
- Reflective padded back straps with D ring gear loops.
- Ergonomic durable padded back.
- Oval base stabilizes bag and maximises space.
- Side carrying handle.
- Adjustable chest and waist straps.
- Clear identification window-pocket fits A5.
- Inside zipped pocket.
- SafetyLink Waterproof Equipment Bag.
- 100% Waterproof backpack, made from heavy duty 500D PVC material.
- Ergonomic padded back plate lined with netting for fast drying and cooling.
- Fully adjustable shoulder, chest and waist straps with D gear rings and high visibility reflective patches on the shoulder straps.