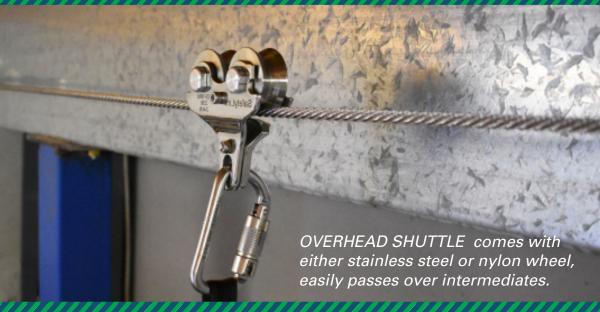

Safety Link's horizontal lifeline systems make traversing along our lifelines simple and easy, eliminating the need to disconnect from the line, our intermediates are designed so our innovative shuttles can glide freely.