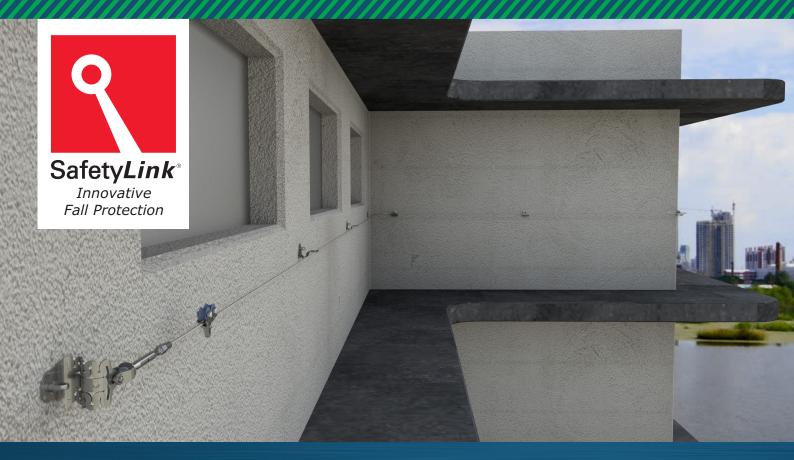

## Frog*Line™*Wall Mounted Horizontal Lifeline

Safety**Links** Wall Mounted Frog**Line**<sup>™</sup> horizontal lifeline can be either mounted into concrete or steel.

Safety*Link* Pty Ltd **1300 789 545** +61 2 4964 1068 info@safetylink.com

'Innovative Fall Protection'

www.safetylink.com

The Frog*Line* lifelines low profile design combines effortless energy absorbing capabilities into every intermediate, and end anchor, consequently incorporating the line energy absorbers into the system. This inventive approach ensures our Wall Mounted Frog*Line* lifelines are always installed with the maximum energy absorption possible regardless of the horizontal line length.