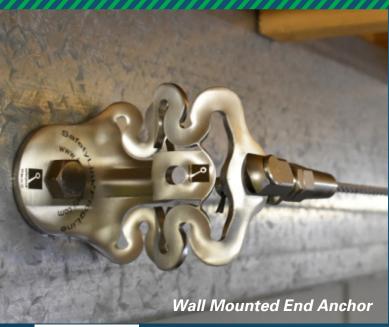

## Benefits of choosing Safety Link:

Innovation and attention to detail is always foremost in our minds when designing new products. The Frog*Line* lifeline demonstrates this with its intricate tab features. These tabs provide stability whilst the line is in tension, in addition to this they act as a fall indicator when removed from their initial position.

The Frog*Line* curved profile, while smart in its simplicity provides the initial shock absorbing capabilities in the event of a fall. Further extension is provided in the serpentine shapes which progressively dissipate and absorb the energy whilst retaining their strength. This duality of function is why the Frog*Line* design surpasses all its competitors in the field.