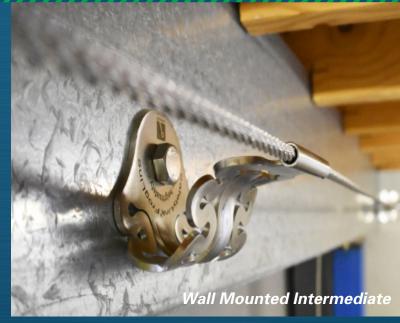

Safety Link's horizontal lifeline systems make traversing along our lifelines simple and easy, eliminating the need to disconnect from the line, our intermediates are designed so our innovative shuttles can glide freely.