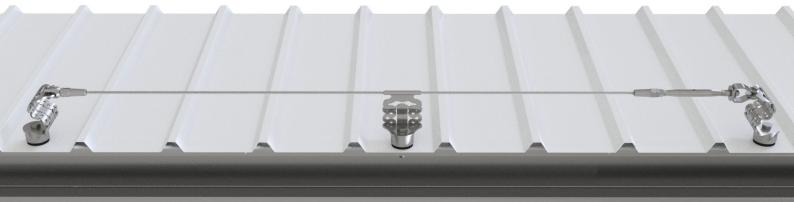

Safety**Link's** horizontal lifeline systems make traversing along our lifelines simple and easy, eliminating the need to disconnect from the line, our intermediate and corners are designed so our innovative shuttles can glide freely.

Frog*Line*™ Horizontal Lifeline Retro Safety**Links** Frog**Line™** horizontal lifeline range is based on the principles of the patented Frog**Link**® anchor point.

Safety *Link* Pty Ltd **1300 789 545** 