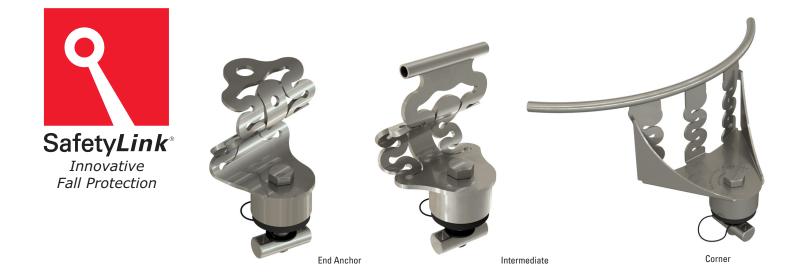

- Patented low profile design.
- Fast simplified installation.
- Advanced shock absorbing serpentine.
- Innovative built in fall indicators.
- Solid 316 stainless steel components.
- Quick connect shuttle.
- Smooth transition over intermediates.

Safety**Link's** horizontal lifeline systems make traversing along our lifelines simple and easy, eliminating the need to disconnect from the line, our intermediate and corners are designed so our innovative shuttles can glide freely.

## Benefits of choosing SafetyLink:

Innovation and attention to detail is always foremost in our minds when designing new products. The Frog*Line* lifeline demonstrates this with its intricate tab features. These tabs provide stability whilst the line is in tension, in addition to this they act as a fall indicator when removed from their initial position.

The Frog*Line* curved profile, while smart in its simplicity provides the initial shock absorbing capabilities in the event of a fall. Further extension is provided in the serpentine shapes which progressively dissipate and absorb the energy whilst retaining their strength. This duality of function is why the Frog*Line* design surpasses all its competitors in the field.