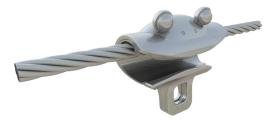

## Benefits of choosing SafetyLink:

Innovation and attention to detail is always foremost in our minds when designing new products. The Frog*Line* lifeline demonstrates this with its intricate tab features. These tabs provide stability whilst the line is in tension, in addition to this they act as a fall indicator when removed from their initial position.

The Frog*Line* curved profile, while smart in its simplicity provides the initial shock absorbing capabilities in the event of a fall. Further extension is provided in the serpentine shapes which progressively dissipate and absorb the energy whilst retaining their strength. This duality of function is why the Frog*Line* design surpasses all its competitors in the field.