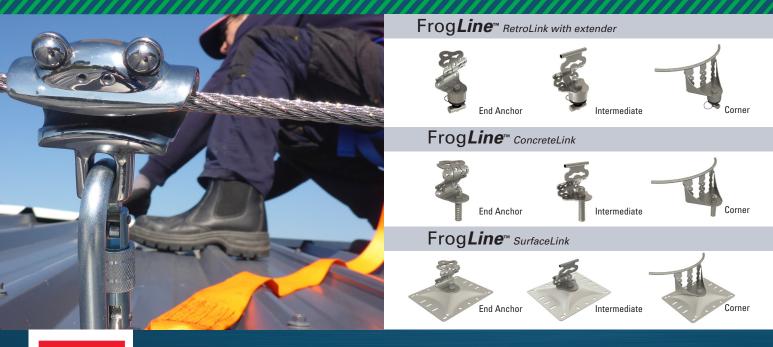

Frog*Line*™ Horizontal Lifeline Retro Safety**Links** Frog**Line™** horizontal lifeline range is based on the principles of the patented Frog**Link**® anchor point.

Safety *Link* Pty Ltd **1300 789 545** 

- Patented low profile design.
- Fast simplified installation.
- Advanced shock absorbing serpentine.
- Innovative built in fall indicators.
- Solid 316 stainless steel components.
- Quick connect shuttle.
- Smooth transition over intermediates.

## Benefits of choosing SafetyLink:

Innovation and attention to detail is always foremost in our minds when designing new products. The Frog*Line* lifeline demonstrates this with its intricate tab features. These tabs provide stability whilst the line is in tension, in addition to this they act as a fall indicator when removed from their initial position.