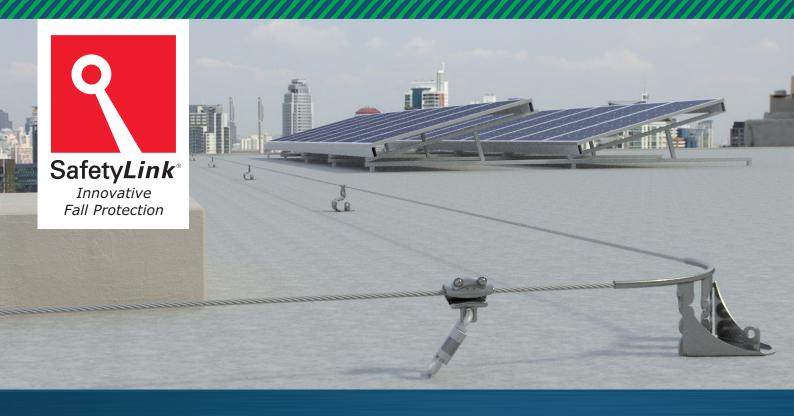

## Frog*Line*™ Horizontal Lifeline Concrete

Safety Link's Frog Line  $^{\text{TM}}$  horizontal lifeline range is based on the principles of the patented Frog Link® anchor point.

Equipped with an engineered energy absorbing region to minimise loads on users and structures in the event of a fall.

Continuous connection with 8mm stainless steel cable, utilizing the FrogLine Shuttle.

The FrogLine horizontal lifeline uses up to four users per system, two per span.

- Patented low profile design.
- Fast simplified installation.
- Advanced shock absorbing serpentine.
- Innovative built-in fall indicators.
- Solid 316 stainless steel components.
- Quick connect shuttle.
- Smooth transition over intermediates.

Safety**Link's** horizontal lifeline systems make traversing along our lifelines simple and easy, eliminating the need to disconnect from the line, our intermediate and corners are designed so our innovative shuttles can glide freely.