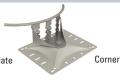

Safety**Link's** horizontal lifeline systems make traversing along our lifelines simple and easy, eliminating the need to disconnect from the line, our intermediate and corners are designed so our innovative shuttles can glide freely.