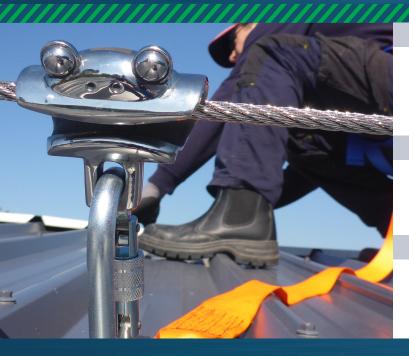

Equipped with an engineered energy absorbing region to minimise loads on users and structures in the event of a fall.

Continuous connection with 8mm stainless steel cable, utilizing the FrogLine Shuttle.

The FrogLine horizontal lifeline uses up to four users per system, two per span.

- Patented low profile design.
- Fast simplified installation.
- Advanced shock absorbing serpentine.
- Innovative built-in fall indicators.
- Solid 316 stainless steel components.
- Quick connect shuttle.
- Smooth transition over intermediates.

Safety**Link's** horizontal lifeline systems make traversing along our lifelines simple and easy, eliminating the need to disconnect from the line, our intermediate and corners are designed so our innovative shuttles can glide freely.