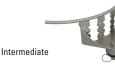

The FrogLine horizontal lifeline uses up to four users per system, two per span.

- Patented low profile design.
- Fast simplified installation.
- Advanced shock absorbing serpentine.
- Innovative built-in fall indicators.
- Solid 316 stainless steel components.
- Quick connect shuttle.
- Smooth transition over intermediates.

Safety**Link's** horizontal lifeline systems make traversing along our lifelines simple and easy, eliminating the need to disconnect from the line, our intermediate and corners are designed so our innovative shuttles can glide freely.