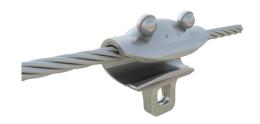

Equipped with an engineered energy absorbing region to minimise loads on users and structures in the event of a fall.

Continuous connection with 8mm stainless steel cable, utilizing the FrogLine Shuttle.

The FrogLine horizontal lifeline uses up to four users per system, two per span.

- Patented low profile design.
- Fast simplified installation.
- Advanced shock absorbing serpentine.
- Innovative built-in fall indicators.
- Solid 316 stainless steel components.
- Quick connect shuttle.
- Smooth transition over intermediates.

## Benefits of choosing Safety Link:

Innovation and attention to detail is always foremost in our minds when designing new products. The Frog*Line* lifeline demonstrates this with its intricate tab features. These tabs provide stability whilst the line is in tension, in addition to this they act as a fall indicator when removed from their initial position.

The Frog*Line* curved profile, while smart in its simplicity provides the initial shock absorbing capabilities in the event of a fall. Further extension is provided in the serpentine shapes which progressively dissipate and absorb the energy whilst retaining their strength. This duality of function is why the Frog*Line* design surpasses all its competitors in the field.