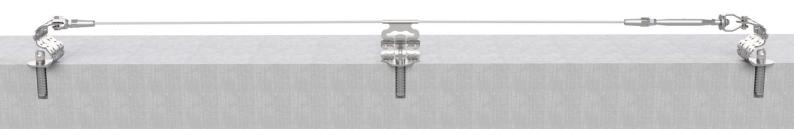

## Frog*Line*™ ConcreteLink

Frog Line™ RetroLink with extender

End Anchor

Frog Line™ SurfaceLink

Safety *Link* Pty Ltd **1300 789 545** +61 2 4964 1068 info@safetylink.com

'Innovative Fall Protection'

Specifically for use with permanent horizontal height safety lifeline systems into concrete, must be chemically fastened.

The FrogLine horizontal lifeline uses up to four users per system, two per span.

- Patented low profile design.
- Fast simplified installation.
- Advanced shock absorbing serpentine.
- Innovative built-in fall indicators.
- Solid 316 stainless steel components.
- Quick connect shuttle.
- Smooth transition over intermediates.

Safety**Link's** horizontal lifeline systems make traversing along our lifelines simple and easy, eliminating the need to disconnect from the line, our intermediate and corners are designed so our innovative shuttles can glide freely.