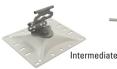

Safety**Link's** horizontal lifeline systems make traversing along our lifelines simple and easy, eliminating the need to disconnect from the line, our intermediate and corners are designed so our innovative shuttles can glide freely.