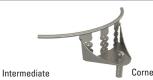

The FrogLine horizontal lifeline uses up to four users per system, two per span.

- Patented low profile design.
- Fast simplified installation.
- Advanced shock absorbing serpentine.
- Innovative built-in fall indicators.
- Solid 316 stainless steel components.
- Quick connect shuttle.
- Smooth transition over intermediates.

Safety**Link's** horizontal lifeline systems make traversing along our lifelines simple and easy, eliminating the need to disconnect from the line, our intermediate and corners are designed so our innovative shuttles can glide freely.