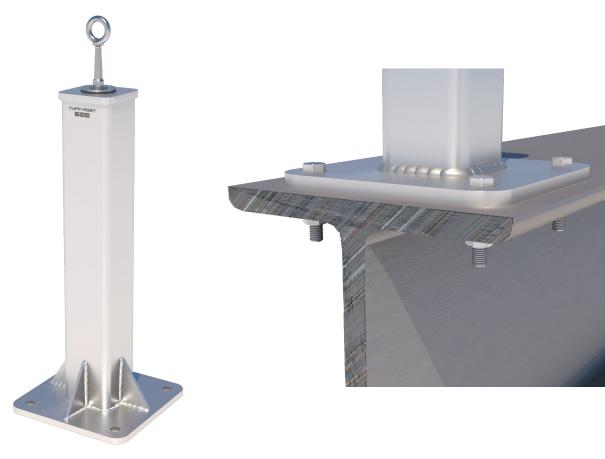

## TUFF-POST EZZ Steel Mounted with RetroLink

Product Code: TUFF-POST600S-RET

TUFF POST is a sealed unit made entirely from stainless steel. Designed to be submerged into garden beds, water and other mediums. TUFF POST is used in conjunction with a Safety*Link* lifeline or energy absorbing eyebolt system.

- **TUFF POST 600** raises system 600mm off the ground.
- **TUFF POST** can be used with the FrogLine Lifeline, energy absorbing Abseil Eyebolt or collared eyebolt.
- Suits positions like garden beds on roof tops.

**TUFF POST** is designed to raise the height of a height safety system using a 600mm **TUFF POST**.