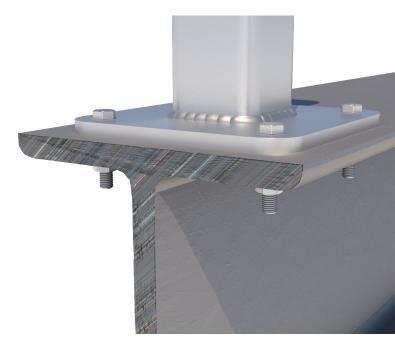

## TUFF-POST 600 Steel Mounted

Product Code: TUFF-POST600S-COL

TUFF POST is designed to raise the height of a height safety system using a 600mm TUFF POST.

TUFF POST is a sealed unit made entirely from stainless steel. Designed to be submerged into garden beds, water and other mediums. TUFF POST is used in conjunction with a Safety Link lifeline or energy absorbing eyebolt system.

- ▼ TUFF POST 600 raises system 600mm off the ground.
- TUFF POST can be used with the FrogLine Lifeline, energy absorbing Abseil Eyebolt or collared eyebolt.
- Suits positions like garden beds on roof tops.