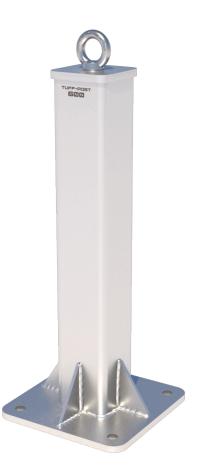

## TUFF-POST 600 Steel Mounted

Product Code: TUFF-POST600S-COL

TUFF POST is designed to raise the height of a height safety system using a 600mm TUFF POST.

TUFF POST is a sealed unit made entirely from stainless steel. Designed to be submerged into garden beds, water and other mediums. TUFF POST is used in conjunction with a Safety Link lifeline or energy absorbing eyebolt system.

- ▼ TUFF POST 600 raises system 600mm off the ground.
- TUFF POST can be used with the FrogLine Lifeline, energy absorbing Abseil Eyebolt or collared eyebolt.
- Suits positions like garden beds on roof tops.