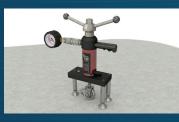

tyLink:

Safety*Link's* **TUFF POST** is designed to raise the height of a height safety system, we have two sizes to choose from either 300mm **TUFF POST** or 600mm **TUFF POST**.

The **TUFF POST** can be used in conjunction with a horizontal lifeline or individual roof anchor.

The **TUFF POST** when installed with a lifeline is used with Safety *Link's* energy absorbing Frog*Line* Lifeline. The Frog*Line* Lifeline has advanced shock absorbing serpentines designed into each anchor with innovative built-in fall indicators. Therefore reducing the load off the structure and the person in the event of a fall.

When installing the **TUFF POST** as an individual anchor Safety*Link's* Retro*Link* is installed onto the **TUFF POST** creating a fall arrest / rope access anchor.

# Load Testing



## Safety*Link* will provide you with the following:

- All products tested and manufactured to Australian and New Zealand Standards.
- All distributors and installers are trained to use Safety *Link* products.
- Supply installation guides, testing results and product sheets.
- Layout Design Service providing compliant roof safety systems.
- Supply a large range of roof anchors that protect you from the ground up, allowing complete access to your roof.
- Installers are qualified to do yearly inspections on your anchors as per Australian and New Zealand Standards.



## Safety Link Pty Ltd 1300 789 545

+61 2 4964 1068 info@safetylink.com



For further information and to order our products visit our website.

www.safetylink.com