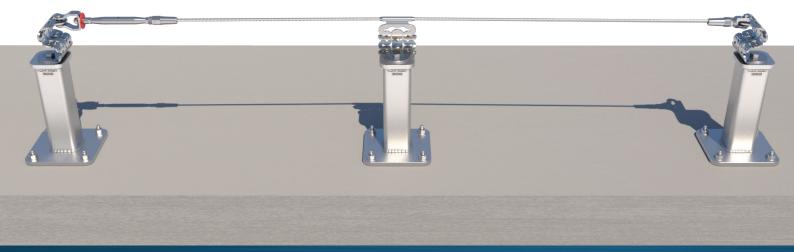

### **TUFF-POST** Steel Mounted

TUFF POST is designed to raise the height of a height safety system using either a 300mm or 600mm **TUFF POST**.

Safety Link Pty Ltd 1300 789 545

+61 2 4964 1068 info@safetylink.com

- TUFF POST 300 raises system 300mm off the ground.
- TUFF POST EØØ raises system 600mm off the ground.
- **TUFF POST** can be used with the FrogLine Lifeline or energy absorbing Abseil Eyebolt.
- Suits positions like garden beds on roof tops.

The **TUFF POST** can be used in conjunction with a horizontal lifeline or individual roof anchor.

The **TUFF POST** when installed with a lifeline is used with Safety *Link's* energy absorbing Frog*Line* Lifeline. The Frog*Line* Lifeline has advanced shock absorbing serpentines designed into each anchor with innovative built-in fall indicators. Therefore reducing the load off the structure and the person in the event of a fall.