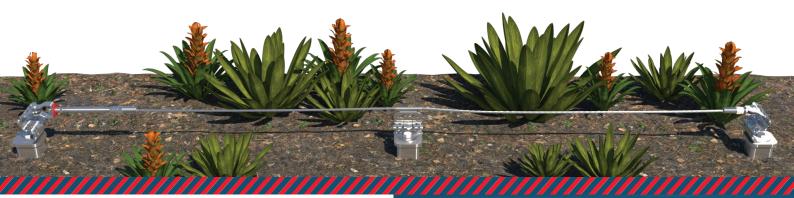

### **TUFF-POST** Steel Mounted

TUFF POST is designed to raise the height of a height safety system using either a 300mm or 600mm **TUFF POST**.

Safety Link Pty Ltd 1300 789 545

+61 2 4964 1068 info@safetylink.com

'Innovative Fall Protection'

For further information and to order our products visit our website.

www.safetylink.com

TUFF POST is a sealed unit made entirely from stainless steel. Designed to be submerged into garden beds, water and other mediums. TUFF POST is used in conjunction with a Safety*Link* lifeline or energy absorbing eyebolt system.

- TUFF POST 300 raises system 300mm off the ground.
- TUFF POST EØØ raises system 600mm off the ground.
- **TUFF POST** can be used with the FrogLine Lifeline or energy absorbing Abseil Eyebolt.
- Suits positions like garden beds on roof tops.

#### Benefits of choosing SafetyLink:

Safety*Link's* **TUFF POST** is designed to raise the height of a height safety system, we have two sizes to choose from either 300mm **TUFF POST** or 600mm **TUFF POST**.

The **TUFF POST** can be used in conjunction with a horizontal lifeline or individual roof anchor.

The **TUFF POST** when installed with a lifeline is used with Safety *Link's* energy absorbing Frog*Line* Lifeline. The Frog*Line* Lifeline has advanced shock absorbing serpentines designed into each anchor with innovative built-in fall indicators. Therefore reducing the load off the structure and the person in the event of a fall.