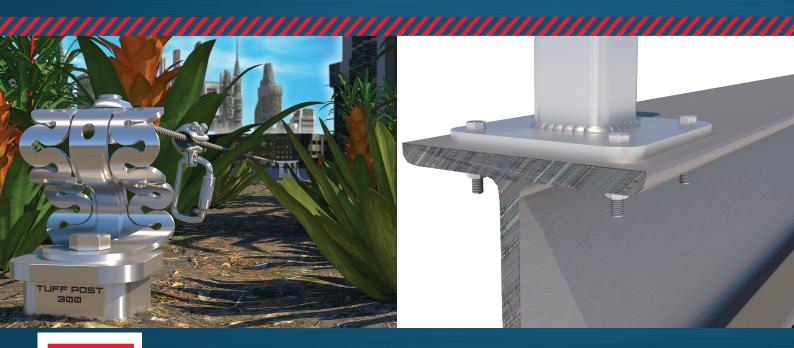

'Innovative Fall Protection'

For further information and to order our products visit our website.

www.safetylink.com

TUFF POST is a sealed unit made entirely from stainless steel. Designed to be submerged into garden beds, water and other mediums. TUFF POST is used in conjunction with a Safety*Link* lifeline or energy absorbing eyebolt system.

When installing the **TUFF POST** as an individual anchor Safety*Link's* Retro*Link* is installed onto the **TUFF POST** creating a fall arrest / rope access anchor.