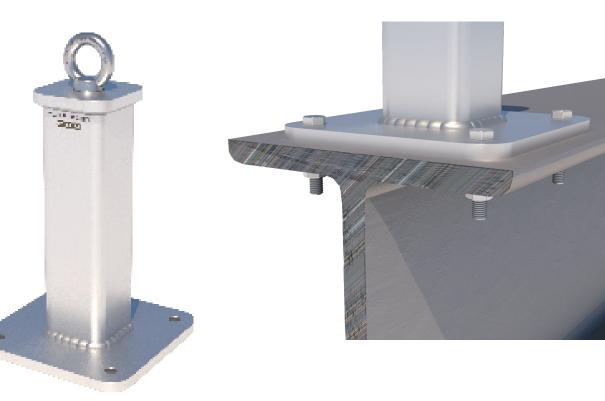

## TUFF-POST 300 Steel Mounted

Product Code: TUFF-POST300S-COL

**TUFF POST** is a sealed unit made entirely from stainless steel. Designed to be submerged into garden beds, water and other mediums. **TUFF POST** is used in conjunction with a Safety*Link* lifeline or energy absorbing eyebolt system.

- **TUFF POST 300** raises system 300mm off the ground.
- **TUFF POST** can be used with the FrogLine Lifeline, energy absorbing Abseil Eyebolt or collared eyebolt.
- Suits positions like garden beds on roof tops.

**TUFF POST** is designed to raise the height of a height safety system using a 300mm **TUFF POST**.