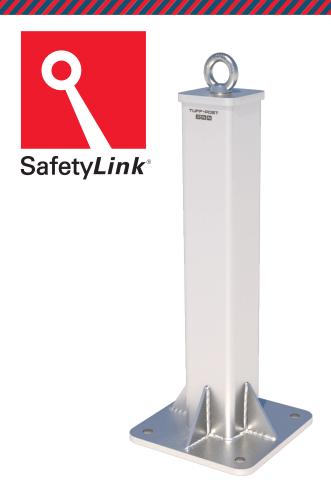

## TUFF-POST 600 Concrete Mounted

Product Code: TUFF-POST600C-COL

TUFF POST is designed to raise the height of a height safety system using a 600mm TUFF POST.

TUFF POST is a sealed unit made entirely from stainless steel. Designed to be submerged into garden beds, water and other mediums. TUFF POST is used in conjunction with a Safety Link lifeline or energy absorbing eyebolt system.

- ▼ TUFF POST 600 raises system 600mm off the ground.
- ▼ TUFF POST can be used with the FrogLine Lifeline, energy absorbing Abseil Eyebolt or collared eyebolt
- Suits positions like garden beds on roof tops.
- Must be chemically fastened.