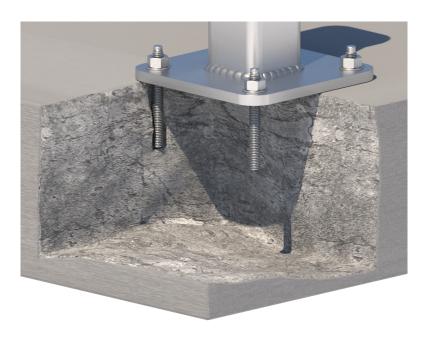

- ▼ TUFF POST 600 raises system 600mm off the ground.
- ▼ TUFF POST can be used with the FrogLine Lifeline, energy absorbing Abseil Eyebolt or collared eyebolt
- Suits positions like garden beds on roof tops.
- Must be chemically fastened.