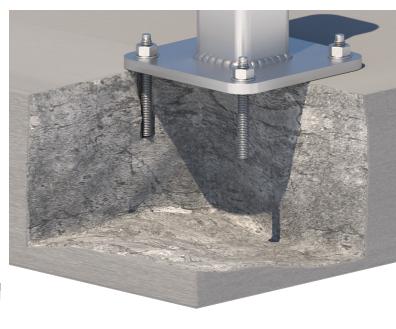

- TUFF POST 300 raises system 300mm off the ground.
- ▼ TUFF POST can be used with the FrogLine Lifeline, energy absorbing Abseil Eyebolt or collared eyebolt
- Suits positions like garden beds on roof tops.
- Must be chemically fastened.