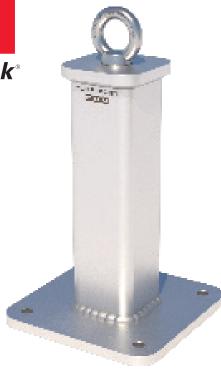

## TUFF-POST 300 Concrete Mounted

Product Code: TUFF-POST300C-COL

TUFF POST is designed to raise the height of a height safety system using a 300mm TUFF POST.

TUFF POST is a sealed unit made entirely from stainless steel. Designed to be submerged into garden beds, water and other mediums. TUFF POST is used in conjunction with a Safety Link lifeline or energy absorbing eyebolt system.

- TUFF POST 300 raises system 300mm off the ground.
- ▼ TUFF POST can be used with the FrogLine Lifeline, energy absorbing Abseil Eyebolt or collared eyebolt
- Suits positions like garden beds on roof tops.
- Must be chemically fastened.