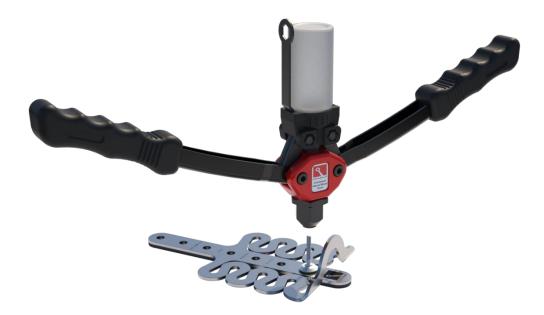

## Product Code: HANDTOOL001

- Designed for installing height safety surface mounted anchor points.
- A Reliable, lightweight, simple operation with low maintenance.
- ▲ Three (3) piece jaws made of CR-Mo steel provides long lasting tool life.
- ▲ Designed for use with 8mm bulbtite/tri-fold rivets.
- ▲ Regularly empty collection container and clear swarf deposits from nose piece.
- Maximum Rivet Size: 8mm.
- ▲ Length: 320mm.
- ▲ Weight: 1.2kg.