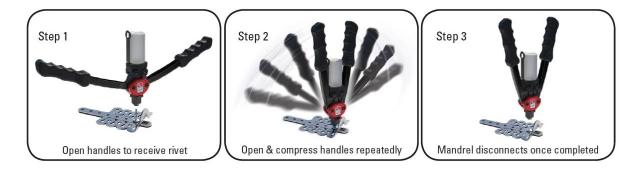

## Product Code: HANDTOOL001

- Designed for installing height safety surface mounted anchor points.
- A Reliable, lightweight, simple operation with low maintenance.
- ▲ Three (3) piece jaws made of CR-Mo steel provides long lasting tool life.
- ▲ Designed for use with 8mm bulbtite/tri-fold rivets.
- ▲ Regularly empty collection container and clear swarf deposits from nose piece.
- Maximum Rivet Size: 8mm.
- ▲ Length: 320mm.
- ▲ Weight: 1.2kg.