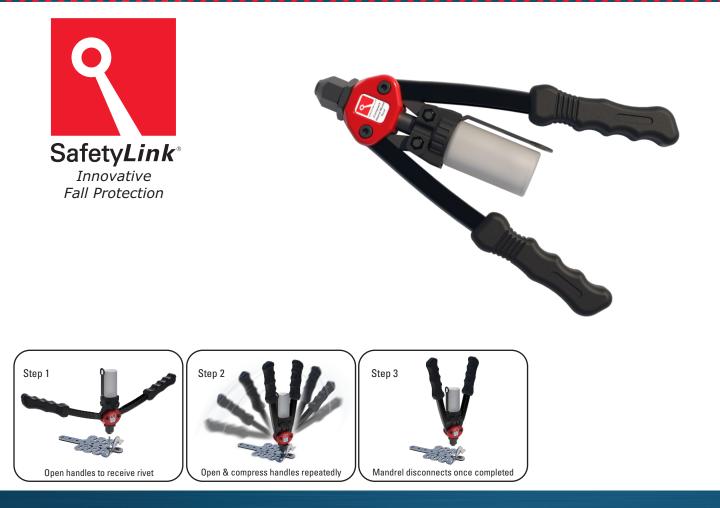

## SafetyLink<sup>®</sup> Compact Hand Rivet Tool Product code: HANDTOOL001

Safety *Link*'s compact hand rivet tool is perfect for installing surface mounted roof anchors.

- Ideal for installing height safety anchor points.
- Designed for 8mm bulbtite/tri-fold rivets.
- 3 piece jaws made of CR-Mo steel provides long lasting tool life.
- Reliable, lightweight, simple operation with low maintenance.
- Regularly empty collection container and clear swarf deposits from nose piece.