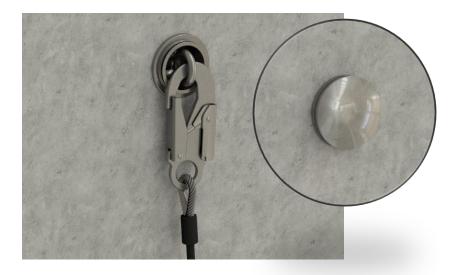

- SafetyLink's patented WindowLink is an anchor point designed for use in concrete structures where the eyebolt will remain concealed until needed for use.
- The WindowLink can be placed outside or within the building, creating easy access for window maintenance.
- Non obtrusive concrete anchor designed to swivel 360 degrees.
- Built in shock absorber with discreet stainless steel cover.
- Must be chemically fastened, recommended chemical is Fischer FIS-V.