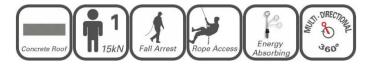

## STANDARDS

Complies with AS/NZS 1891.4 and EN 795:2012.

## Testing for concrete mounted anchor.

To comply with current Standards each Concrete unit must be tested after installation. Allow required curing time as specified in manual before testing. Test consists of pull out force to 50% of design load of anchorage. *Note: Drilled-in anchorages such as friction and glued-in anchorages shall be placed so that the shear load is at least twice the tension load. For collared eyebolts this translates to a pull at an angle not exceeding 20 degrees to the surface in which the bolt is installed.* 