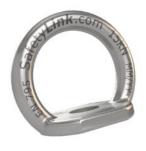

Eyehook M12

- ▲ Single person anchor.
- A Rated at 15kN.
- ▲ No thread.
- △ Designed for M12 Bolt.
- ▲ Internal Diametre of Eyehook is 35mm.

Complies with AS/NZS 5532 and EN795:2012.

www.safetylink.com

Attach to concrete and steel structures.

Catalogue

Safety Centre Training

| COMPLETE UNIT - PRODUCT CODE: EYEHOOK_M12 |                               |     |                     |
|-------------------------------------------|-------------------------------|-----|---------------------|
| Product Parts                             | Description                   | Qty | Material            |
| EYEHOOK M12                               | Eyehook: Eyehook for M12 bolt | 1   | 316 Stainless Steel |