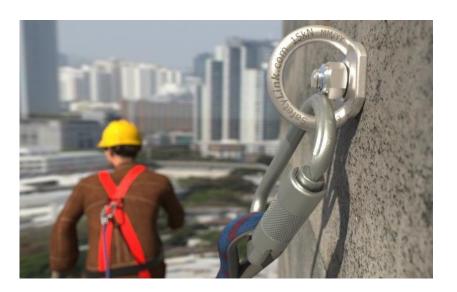

Eyehook M12

- ▲ Single person anchor.
- A Rated at 15kN.
- ▲ No thread.
- △ Designed for M12 Bolt.
- ▲ Internal Diametre of Eyehook is 35mm.

Complies with AS/NZS 5532 and EN795:2012.

www.safetylink.com

Attach to concrete and steel structures.

All safety procedures must comply in accordance with the current safety code(s) of practice(s) for working at heights. Ensure safety at all times during and after installation by using an appropriate height safety system.