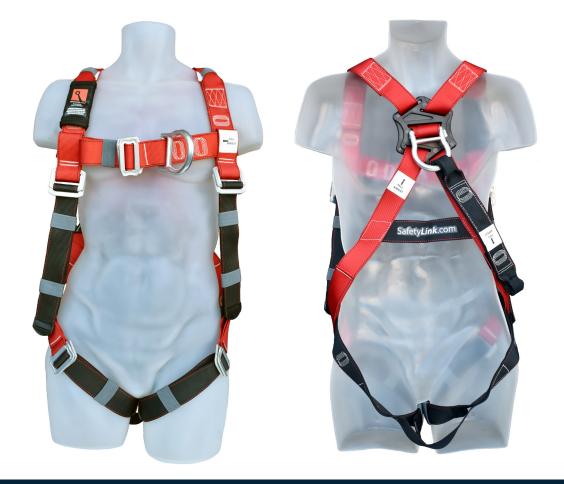

## SafetyLink<sup>®</sup> XtraLight Full Body Harness Product code: HARNES017

- SafetyLink's XtraLight harness is fitted with all alloy hardware to reduce weight on the user.
- 5 point adjustable XtraLight harness which caters for a wider range of personnel.
- XtraLight harness equipped with dorsal extension strap for ease of connection to rear fall arrest point.
- Front and Rear attachment points, Gear Loops for rescue scenarios.
- Adjustable quality alloy buckles creating maximum user adjustment.
- Traceability label pack includes a page that can be easily marked with site specific traceability documentation.