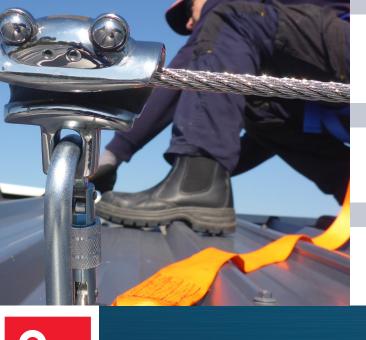

Safety**Link's** horizontal lifeline systems make traversing along our lifelines simple and easy, eliminating the need to disconnect from the line, our intermediate and corners are designed so our innovative shuttles can glide freely.

View FrogLine In Use