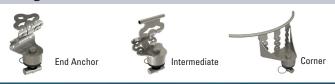

www.safetylink.com

The Frog*Line* lifelines low profile design combines effortless energy absorbing capabilities into every intermediate, end and corner anchor, consequently incorporating the line energy absorbers into the system. This inventive approach ensures our Frog*Line* lifeline systems are always installed with the maximum energy absorption possible regardless of the horizontal line length.

Safety**Link's** horizontal lifeline systems make traversing along our lifelines simple and easy, eliminating the need to disconnect from the line, our intermediate and corners are designed so our innovative shuttles can glide freely.

### Benefits of choosing Safety Link:

Innovation and attention to detail is always foremost in our minds when designing new products. The Frog*Line* lifeline demonstrates this with its intricate tab features. These tabs provide stability whilst the line is in tension, in addition to this they act as a fall indicator when removed from their initial position.

The Frog*Line* curved profile, while smart in its simplicity provides the initial shock absorbing capabilities in the event of a fall. Further extension is provided in the serpentine shapes which progressively dissipate and absorb the energy whilst retaining their strength. This duality of function is why the Frog*Line* design surpasses all its competitors in the field.