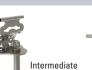

#### Frog*Line*™ SurfaceLink

www.safetylink.com

The Frog*Line* lifelines low profile design combines effortless energy absorbing capabilities into every intermediate, end and corner anchor, consequently incorporating the line energy absorbers into the system. This inventive approach ensures our Frog*Line* lifeline systems are always installed with the maximum energy absorption possible regardless of the horizontal line length.

Safety**Link's** horizontal lifeline systems make traversing along our lifelines simple and easy, eliminating the need to disconnect from the line, our intermediate and corners are designed so our innovative shuttles can glide freely.