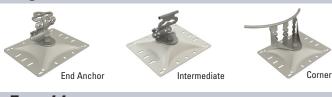

## Frog*Line*™ Horizontal Lifeline

Safety**Link's** Frog**Line™** horizontal lifeline range is based on the principles of the patented Frog**Link**® anchor point.

www.safetylink.com

The Frog*Line* lifelines low profile design combines effortless energy absorbing capabilities into every intermediate, end and corner anchor, consequently incorporating the line energy absorbers into the system. This inventive approach ensures our Frog*Line* lifeline systems are always installed with the maximum energy absorption possible regardless of the horizontal line length.