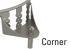

### Frog*Line*™ ConcreteLink

www.safetylink.com

The Frog*Line* lifelines low profile design combines effortless energy absorbing capabilities into every intermediate, end and corner anchor, consequently incorporating the line energy absorbers into the system. This inventive approach ensures our Frog*Line* lifeline systems are always installed with the maximum energy absorption possible regardless of the horizontal line length.

Safety**Link's** horizontal lifeline systems make traversing along our lifelines simple and easy, eliminating the need to disconnect from the line, our intermediate and corners are designed so our innovative shuttles can glide freely.